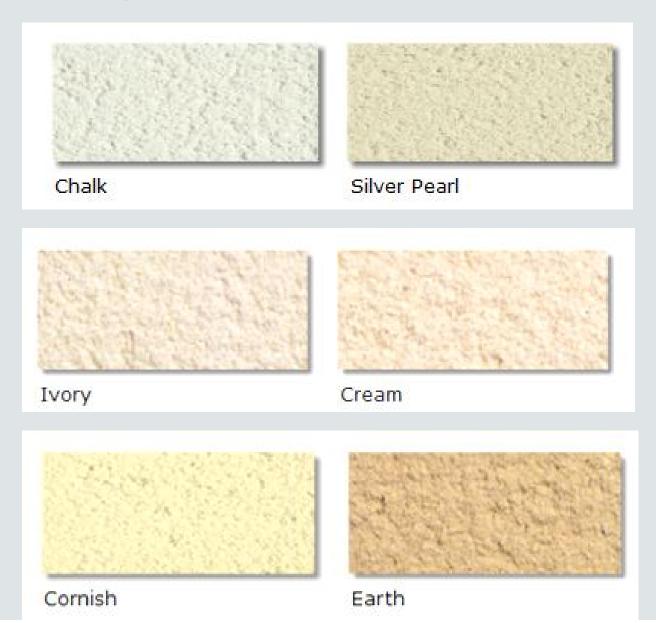

## This colour chart represents Monocouche through coloured render – Standard Colours

A sample of each colour on display on this colour chart is available to order free of charge from Monocouche.

To order your samples visit our website **www.monocoucheltd.com** or call **+353 (0) 1 899 7199**. You can also order your samples by talking directly with your local Monocouche representative.

Please note that the colour representations (where there is no sample present) are as close as printing techniques permit. For this reason you must make your final selection against an actual sample.

Monocouche through coloured render is NSAI certified, cert no. 03/0180